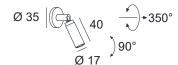

| >90            |
| BEAM ANGLE        | [°]    | 15 - 60        |
| AVERAGE LIFETIME  | [h]    | L80/B50.000    |
| LUMINOUS EFFICACY | [lm/W] | 95             |
|                   |        |                |

POWER SUPPLY [V] [A] 500mA cc LED-DRIVER NOT INCLUDED SEE DRIVER **DIMMING** THROUGH-WIRING SEE DRIVER

MATERIAL **BRASS INGRESS PROTECTION** IP20 PROTECTION CLASS Ш **NET WEIGHT** 0,06 **GROSS WEIGHT** [kg] 0,06

WHITE ~RAL9003 COLOUR (HOUSING) BLACK ~RAL9005 COLOUR (HOUSING) CHROME COLOUR (HOUSING) COLOUR (HOUSING) **PLATINUM** 



LIGHT DISTRIBUTION

n/a

\*Luminous flux values are nominal LED data at a operating temperature of 25° C

## OPTIONS / OPTIONAL ACCESSORIES

2700K and 4000K LED on request

## Colours

white black



MOUNTING DIMENSIONS

## FIXTURE DIMENSIONS



















www.dlslighting.com