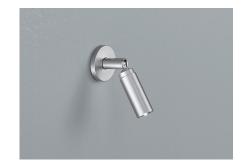

## **ZOOOM DS**

| SPECIFICATIONS    |        |                |
|-------------------|--------|----------------|
| MOUNTING          |        | CEILING / WALL |
| POWER             | [W]    | 2              |
| LAMP              |        | built-in LED   |
| LUMINOUS FLUX*    | [lm]   | 190            |
| LIGHT COLOUR      | [K]    | 3000           |
| CRI               |        | >90            |
| BEAM ANGLE        | [°]    | 15 - 60        |
| AVERAGE LIFETIME  | [h]    | L80/B50.000    |
| LUMINOUS EFFICACY | [lm/W] | 95             |
|                   |        |                |

WHITE ~RAL9003 COLOUR (HOUSING) BLACK ~RAL9005 COLOUR (HOUSING) CHROME COLOUR (HOUSING) COLOUR (HOUSING) **PLATINUM** 

LIGHT DISTRIBUTION

n/a

\*Luminous flux values are nominal LED data at a operating temperature of 25° C