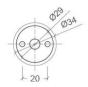

| >90            |
| BEAM ANGLE        | [°]    | 15 - 60        |
| AVERAGE LIFETIME  | [h]    | L80/B50.000    |
| LUMINOUS EFFICACY | [lm/W] | 95             |
|                   |        |                |

POWER SUPPLY [V] [A] 500mA cc LED-DRIVER NOT INCLUDED SEE DRIVER **DIMMING** THROUGH-WIRING SEE DRIVER

MATERIAL **BRASS INGRESS PROTECTION** IP20 PROTECTION CLASS Ш **NET WEIGHT** 0,06 **GROSS WEIGHT** [kg] 0,06

WHITE ~RAL9003 COLOUR (HOUSING) BLACK ~RAL9005 COLOUR (HOUSING) CHROME COLOUR (HOUSING) COLOUR (HOUSING) **PLATINUM** 



LIGHT DISTRIBUTION

n/a

\*Luminous flux values are nominal LED data at a operating temperature of 25° C

## OPTIONS / OPTIONAL ACCESSORIES

2700K and 4000K LED on request

## Colours

white black



MOUNTING DIMENSIONS

## FIXTURE DIMENSIONS



















www.dlslighting.com