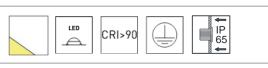

## SPECIFICATIONS MOUNTING WALL RECESSED POWER [W] 3 LAMP built-in LED LUMINOUS FLUX\* 240 [lm] LIGHT COLOUR 3000 [K] CRI >90 **BEAM ANGLE** [°] 60° AVERAGE LIFETIME L80/B50.000 [h] LUMINOUS EFFICACY [lm/W] 80 POWER SUPPLY LIGHT DISTRIBUTION 220-240V AC 50/60 Hz [V] [A] LED-DRIVER INCLUDED DIMMING NO THROUGH-WIRING NO MATERIAL ALUMINUM INGRESS PROTECTION IP65 **PROTECTION CLASS** L IMPACT PROTECTION n/A n/a NET WEIGHT [kg] 0,24 **GROSS WEIGHT** [kg] 0,28 COLOUR (HOUSING) WHITE ~RAL9003 COLOUR (HOUSING) BLACK ~RAL9004 CUT-OUT (fixture) 66x70 [mm] CUT-OUT (mounting box) 80x80 [mm] **OPTIONS / OPTIONAL ACCESSORIES** Colours black white MOUNTING DIMENSIONS FIXTURE DIMENSIONS 90 FIXTURE MOUNTINGBOX H=48 90 70 80 C 66 80 90 .0