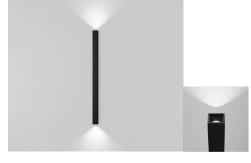

# **CREOS**

| SPECIFICATIONS    |        |              |
|-------------------|--------|--------------|
| MOUNTING          |        | WALL         |
| POWER             | [W]    | 2x6          |
| LAMP              |        | built-in LED |
| LUMINOUS FLUX*    | [lm]   | 2x620        |
| LIGHT COLOUR      | [K]    | 2700         |
| CRI               |        | >90          |
| BEAM ANGLE        | [°]    | 40           |
| AVERAGE LIFETIME  | [h]    | L80/B50.000  |
| LUMINOUS EFFICACY | [lm/W] | 103          |
|                   |        |              |

COLOUR (HOUSING) WHITE ~RAL9003 BLACK ~RAL9005 COLOUR (HOUSING)

\*Luminous flux values are nominal LED data at a operating temperature of 25° C

MOUNTING DIMENSIONS

#### Colours

white black