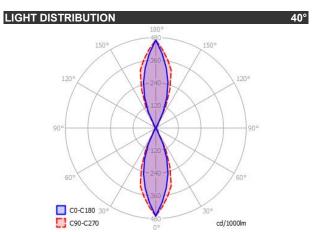

# **CREOS**

| SPECIFICATIONS    |        |              |
|-------------------|--------|--------------|
| MOUNTING          |        | WALL         |
| POWER             | [W]    | 2x6          |
| LAMP              |        | built-in LED |
| LUMINOUS FLUX*    | [lm]   | 2x620        |
| LIGHT COLOUR      | [K]    | 2700         |
| CRI               |        | >90          |
| BEAM ANGLE        | [°]    | 40           |
| AVERAGE LIFETIME  | [h]    | L80/B50.000  |
| LUMINOUS EFFICACY | [lm/W] | 103          |
|                   |        |              |