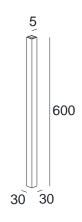

| LUMINOUS FLUX*    | [lm]   | 2x620        |
| LIGHT COLOUR      | [K]    | 2700         |
| CRI               |        | >90          |
| BEAM ANGLE        | [°]    | 40           |
| AVERAGE LIFETIME  | [h]    | L80/B50.000  |
| LUMINOUS EFFICACY | [lm/W] | 103          |
|                   |        |              |

POWER SUPPLY 220-240V AC 50/60 Hz [V] [A] LED-DRIVER INCLUDED DIMMING PHASE DIM THROUGH-WIRING NO

MATERIAL ALUMINUM **INGRESS PROTECTION** IP20 PROTECTION CLASS 1 **NET WEIGHT** [kg] 0,74 **GROSS WEIGHT** [kg] 0,78

COLOUR (HOUSING) WHITE ~RAL9003 BLACK ~RAL9005 COLOUR (HOUSING)





\*Luminous flux values are nominal LED data at a operating temperature of 25° C

MOUNTING DIMENSIONS

#### Colours

white black

# **OPTIONS / OPTIONAL ACCESSORIES**

### FIXTURE DIMENSIONS





















www.dlslighting.com