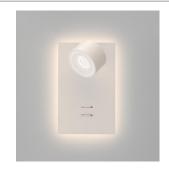

## **CLIPPO S READING**

SPECIFICATIONS MOUNTING WALL **POWER** [W] 3,1 direct / 5 indirect LAMP built-in LED **LUMINOUS FLUX\*** 320 / 725 [lm] LIGHT COLOUR 2700 direct /1800/2200/2700 ind.

[K] CRI >90

**BEAM ANGLE** 34 (default) [°] AVERAGE LIFETIME L80/B50.000 [h] **LUMINOUS EFFICACY** [lm/W] 103 / 145

220-240V AC 50/60 Hz POWER SUPPLY [V] [A] LED-DRIVER **INCLUDED DIMMING** NO THROUGH-WIRING YES

ALUMINUM MATERIAL **INGRESS PROTECTION** IP20 PROTECTION CLASS 1 **NET WEIGHT** 0,72 [kg] **GROSS WEIGHT** [kg] 1,04