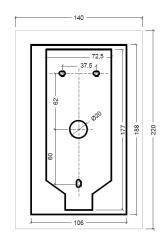

OUS FLUX\*** 320 / 725 [lm] LIGHT COLOUR 2700 direct /1800/2200/2700 ind.

[K] CRI >90

**BEAM ANGLE** 34 (default) [°] AVERAGE LIFETIME L80/B50.000 [h] **LUMINOUS EFFICACY** [lm/W] 103 / 145

220-240V AC 50/60 Hz POWER SUPPLY [V] [A] LED-DRIVER **INCLUDED DIMMING** NO THROUGH-WIRING YES

ALUMINUM MATERIAL **INGRESS PROTECTION** IP20 PROTECTION CLASS 1 **NET WEIGHT** 0,72 [kg] **GROSS WEIGHT** [kg] 1,04

COLOUR (HOUSING) WHITE ~RAL9003 COLOUR (HOUSING) BLACK ~RAL9005



LIGHT DISTRIBUTION

34°



\*Luminous flux values are nominal LED data at a operating temperature of 25° C

#### OPTIONS / OPTIONAL ACCESSORIES

REFLECTOR 24 / 48 HONEY COMB LOUVER **BLACK** ANTI GLARE RING **GOLD** 





#### Colours







black/gold

white/gold black/black

### MOUNTING DIMENSIONS

# FIXTURE DIMENSIONS

















www.dlslighting.com