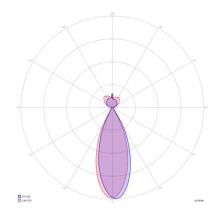

## **CLIPPO S READING**

SPECIFICATIONS MOUNTING WALL **POWER** [W] 3,1 direct / 5 indirect LAMP built-in LED **LUMINOUS FLUX\*** 320 / 725 [lm] LIGHT COLOUR 2700 direct /1800/2200/2700 ind.

[K] CRI >90

**BEAM ANGLE** 34 (default) [°] AVERAGE LIFETIME L80/B50.000 [h] **LUMINOUS EFFICACY** [lm/W] 103 / 145

COLOUR (HOUSING) WHITE ~RAL9003 COLOUR (HOUSING) BLACK ~RAL9005

LIGHT DISTRIBUTION

34°

\*Luminous flux values are nominal LED data at a operating temperature of 25° C