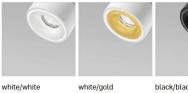

CIFICATIONS MOUNTING WALL **POWER** [W] 3,1 direct / 5 indirect LAMP built-in LED **LUMINOUS FLUX\*** 320 / 725 [lm] LIGHT COLOUR 2700 direct /1800/2200/2700 ind.

[K] CRI >90

**BEAM ANGLE** 34 (default) [°] AVERAGE LIFETIME L80/B50.000 [h] **LUMINOUS EFFICACY** [lm/W] 103 / 145

220-240V AC 50/60 Hz POWER SUPPLY [V] [A] LED-DRIVER **INCLUDED DIMMING** NO THROUGH-WIRING YES

ALUMINUM MATERIAL **INGRESS PROTECTION** IP20 PROTECTION CLASS 1 **NET WEIGHT** 0,72 [kg] **GROSS WEIGHT** [kg] 1,04

COLOUR (HOUSING) WHITE ~RAL9003 COLOUR (HOUSING) BLACK ~RAL9005



LIGHT DISTRIBUTION

34°



\*Luminous flux values are nominal LED data at a operating temperature of 25° C

#### OPTIONS / OPTIONAL ACCESSORIES

REFLECTOR 24 / 48 HONEY COMB LOUVER **BLACK** ANTI GLARE RING **GOLD** 





#### Colours







black/gold

white/gold black/black

### MOUNTING DIMENSIONS

# FIXTURE DIMENSIONS

















www.dlslighting.com