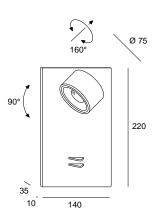

S FLUX\*** 320 / 725 [lm] LIGHT COLOUR 2700 direct /1800/2200/2700 ind.

[K] CRI >90

**BEAM ANGLE** 34 (default) [°] AVERAGE LIFETIME L80/B50.000 [h] **LUMINOUS EFFICACY** [lm/W] 103 / 145

220-240V AC 50/60 Hz POWER SUPPLY [V] [A] LED-DRIVER **INCLUDED DIMMING** NO THROUGH-WIRING YES

ALUMINUM MATERIAL **INGRESS PROTECTION** IP20 PROTECTION CLASS 1 **NET WEIGHT** 0,72 [kg] **GROSS WEIGHT** [kg] 1,04

COLOUR (HOUSING) WHITE ~RAL9003 COLOUR (HOUSING) BLACK ~RAL9005



LIGHT DISTRIBUTION

34°



\*Luminous flux values are nominal LED data at a operating temperature of 25° C

#### OPTIONS / OPTIONAL ACCESSORIES

REFLECTOR 24 / 48 HONEY COMB LOUVER **BLACK** ANTI GLARE RING **GOLD** 





#### Colours







black/gold

white/gold black/black

### MOUNTING DIMENSIONS

# FIXTURE DIMENSIONS

















www.dlslighting.com