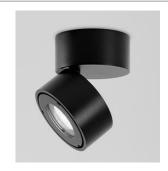

## **CLIPPO OUTDOOR**

| SPECIFICATIONS    |        |                |
|-------------------|--------|----------------|
| MOUNTING          |        | CEILING / WALL |
| POWER             | [W]    | 8,8            |
| LAMP              |        | built-in LED   |
| LUMINOUS FLUX*    | [lm]   | 990            |
| LIGHT COLOUR      | [K]    | 3000           |
| CRI               |        | >90            |
| BEAM ANGLE        | [°]    | 30 (default)   |
| AVERAGE LIFETIME  | [h]    | L80/B50.000    |
| LUMINOUS EFFICACY | [lm/W] | 112,5          |

COLOUR (HOUSING) WHITE ~RAL9003 COLOUR (HOUSING) BLACK ~RAL9005

LIGHT DISTRIBUTION

n/a

\*Luminous flux values are nominal LED data at a operating temperature of 25° C