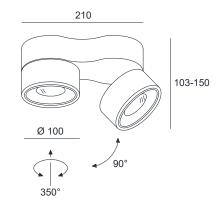

|
| [°]    | 32 (default)              |
| [h]    | L80/B50.000               |
| [lm/W] | 98                        |
|        | [lm]<br>[K]<br>[°]<br>[h] |

220-240V AC 50/60 Hz POWER SUPPLY [V] [A] LED-DRIVER **INCLUDED** DIMMING PHASE DIM THROUGH-WIRING YES

MATERIAL **ALUMINUM INGRESS PROTECTION** IP20 PROTECTION CLASS 1 1,60 **NET WEIGHT** [kg] **GROSS WEIGHT** [kg] 1,65

COLOUR (HOUSING) WHITE ~RAL9003 BLACK ~RAL9005 COLOUR (HOUSING)





\*Luminous flux values are nominal LED data at a operating temperature of 25° C

## OPTIONS / OPTIONAL ACCESSORIES

REFECTOR 15 / 48 [°] **LENS** 18 HONEY COMB LOUVER **BLACK** ANTI GLARE RING GOLD DIMMING DALI









Colours







black/gold

white/white white/gold black/black

## MOUNTING DIMENSIONS



## FIXTURE DIMENSIONS















IP20

**DLS LIGHTING** 

www.dlslighting.com