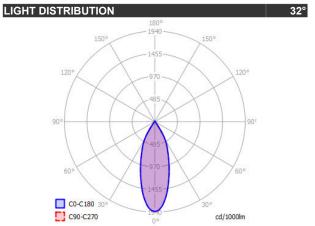

## CLIPPO DUO 2x14W LED

|        | CEILING / WALL            |
|--------|---------------------------|
| [W]    | 2x14                      |
|        | built-in LED              |
| [lm]   | 2x1310 / 2x1375           |
| [K]    | 2700 / 3000               |
|        | >90                       |
| [°]    | 32 (default)              |
| [h]    | L80/B50.000               |
| [lm/W] | 98                        |
|        | [lm]<br>[K]<br>[°]<br>[h] |