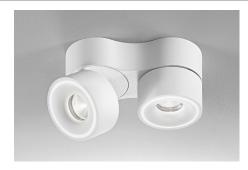

## CLIPPO DUO 2x14W LED

|        | CEILING / WALL            |
|--------|---------------------------|
| [W]    | 2x14                      |
|        | built-in LED              |
| [lm]   | 2x1310 / 2x1375           |
| [K]    | 2700 / 3000               |
|        | >90                       |
| [°]    | 32 (default)              |
| [h]    | L80/B50.000               |
| [lm/W] | 98                        |
|        | [lm]<br>[K]<br>[°]<br>[h] |

COLOUR (HOUSING) WHITE ~RAL9003 BLACK ~RAL9005 COLOUR (HOUSING)

\*Luminous flux values are nominal LED data at a operating temperature of 25° C