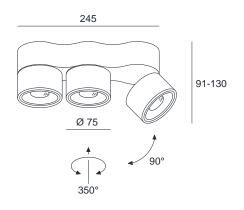

|        | >90            |
| BEAM ANGLE        | [°]    | 34 (default)   |
| AVERAGE LIFETIME  | [h]    | L80/B50.000    |
| LUMINOUS EFFICACY | [lm/W] | 118            |

POWER SUPPLY [V] [A] 220-240V AC 50/60 Hz LED-DRIVER INCLUDED DIMMING PHASE DIM THROUGH-WIRING YES

MATERIAL ALUMINUM INGRESS PROTECTION IP20 PROTECTION CLASS I NET WEIGHT [kg]

COLOUR (HOUSING) WHITE ~RAL9003 COLOUR (HOUSING) BLACK ~RAL9005

[kg]



# LIGHT DISTRIBUTION

n/a

\*Luminous flux values are nominal LED data at a operating temperature of 25° C

**GROSS WEIGHT** 

# **OPTIONS / OPTIONAL ACCESSORIES**

REFLECTOR [ HONEY COMB LOUVER ANTI GLARE RING DIMMING 24 / 48 BLACK GOLD DALI (ON REQUEST)

## Colours









white/white white/gold

black/black

black/gold

## MOUNTING DIMENSIONS

## FIXTURE DIMENSIONS

















IP20

**DLS LIGHTING** 

www.dlslighting.com