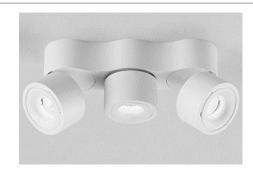

# **CLIPPO S TRIO 2700K**

| SPECIFICATIONS    |        |                |
|-------------------|--------|----------------|
| MOUNTING          |        | CEILING / WALL |
| POWER             | [W]    | 3x9,3          |
| LAMP              |        | built-in LED   |
| LUMINOUS FLUX*    | [lm]   | 3x1100         |
| LIGHT COLOUR      | [K]    | 2700           |
| CRI               |        | >90            |
| BEAM ANGLE        | [°]    | 34 (default)   |
| AVERAGE LIFETIME  | [h]    | L80/B50.000    |
| LUMINOUS EFFICACY | [lm/W] | 118            |

POWER SUPPLY [V] [A] 220-240V AC 50/60 Hz LED-DRIVER INCLUDED DIMMING PHASE DIM THROUGH-WIRING YES

MATERIAL ALUMINUM INGRESS PROTECTION IP20 PROTECTION CLASS I NET WEIGHT [kg]

COLOUR (HOUSING) WHITE ~RAL9003 COLOUR (HOUSING) BLACK ~RAL9005