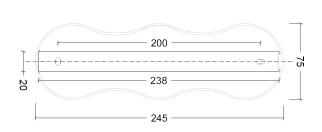

|        | >90            |
| BEAM ANGLE        | [°]    | 34 (default)   |
| AVERAGE LIFETIME  | [h]    | L80/B50.000    |
| LUMINOUS EFFICACY | [lm/W] | 118            |

POWER SUPPLY [V] [A] 220-240V AC 50/60 Hz LED-DRIVER INCLUDED DIMMING PHASE DIM THROUGH-WIRING YES

MATERIAL ALUMINUM INGRESS PROTECTION IP20 PROTECTION CLASS I NET WEIGHT [kg]

COLOUR (HOUSING) WHITE ~RAL9003 COLOUR (HOUSING) BLACK ~RAL9005

[kg]



# LIGHT DISTRIBUTION

n/a

\*Luminous flux values are nominal LED data at a operating temperature of 25° C

**GROSS WEIGHT** 

# **OPTIONS / OPTIONAL ACCESSORIES**

REFLECTOR [ HONEY COMB LOUVER ANTI GLARE RING DIMMING 24 / 48 BLACK GOLD DALI (ON REQUEST)

## Colours









white/white white/gold

black/black

black/gold

## MOUNTING DIMENSIONS

## FIXTURE DIMENSIONS

















IP20

**DLS LIGHTING** 

www.dlslighting.com